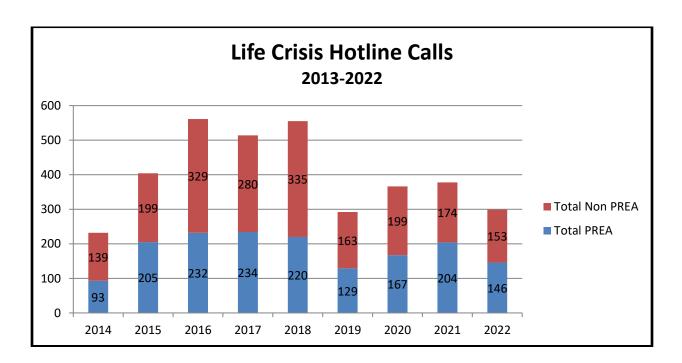

# **Inmate Reporting**

PREA standard §115.51 requires that inmates be given a method to report incidents to an entity outside of the agency operating the facility. To provide this service the Department maintains a relationship with the Life Crisis Center. The Center screens recorded calls from inmates to determine if the calls are related to sexual misconduct or if the call pertains to an unrelated matter. Any calls not related to PREA are typically referred back to the originating facility for disposition. Any complaints of sexual misconduct are forwarded to the Department's Intelligence & Investigative Division (IID) for investigation. This unit is an independent police agency as defined by Annotated Code of Maryland; and, is responsible for conducting administrative and criminal investigations in facilities under the control of the Department of Public Safety and Correctional Services. Investigators assigned to IID are sworn law enforcement officers certified by the Maryland Police Training Commission.

With the exception of 2015 and 2021 the hotline has consistently received more calls that are unrelated to a PREA complaint than calls that are related. Unrelated calls range from the occasional prank or unidentifiable call to possible tips on criminal activity occurring inside or outside of the correctional facility. Calls that are forwarded to IID are further evaluated to determine if the incident is a repeat notification or if there is any actionable information. In 2022, the hotline calls generated 21 of the 141 (14.9%) PREA complaints investigated by IID. The following graphic indicates the number of calls screened by the Life Crisis Center since the inception of the hotline in 2013. Many of the calls coming from the Life Crisis Center have been reported by other means and did not require a separate investigation.