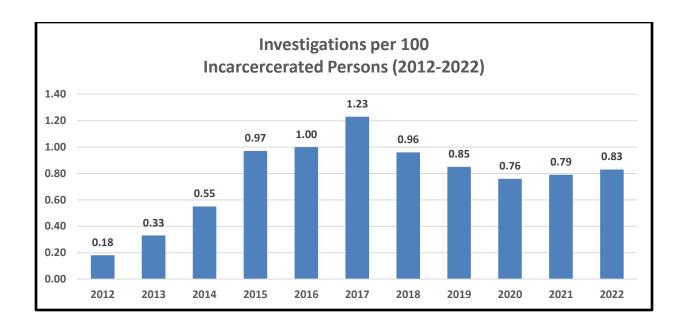

The Department of Public Safety & Correctional Services collects data associated with each of its facilities and summarizes that information for this annual report. In 2021, five cases were substantiated. In 2022, eight cases were substantiated with two cases still under investigation at the time of this report. Additional information has been provided relating to the relationship between the inmate victim and the alleged suspect or suspects. An average daily population figure has been provided along with a calculation of the number of reported incidents per one hundred inmates to provide an accurate comparison between facilities of varying populations.

The number of PREA investigations per 100 inmates in 2022 was 0.83 investigations per 100 inmates, a slight increase from 0.79 recorded the previous year. In 2021, five facilities had a reporting rate above one investigation per one hundred inmates. In 2022, that number increased to six. PREA complaints against fellow inmates rose by twenty-six allegations in 2022, but allegations against staff members fell by twenty cases, a 28% decrease.