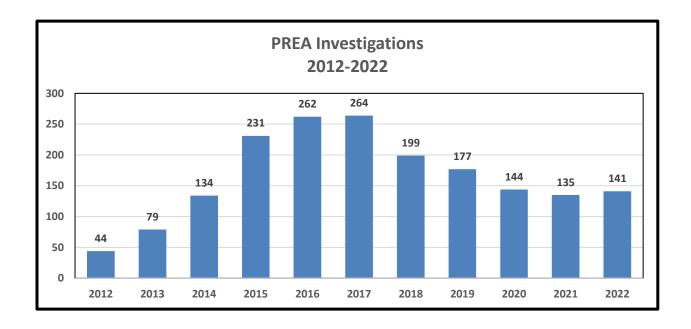

## **Reporting Data**

To meet the reporting requirement of PREA standard §115.88, the Department assigned IID to maintain detailed records regarding all reported incidents of sexual misconduct. Summary data for each facility for calendar years 2021 and 2022 are included in this report. During 2022, the Department continued to encourage reporting by inmates directly to staff and through the telephone hotline. Between 2012, the year PREA standards were published, and 2017, the Department experienced an increasing number of reported incidents. With increases in reporting of 79%, 70%, and 72% during the years 2013 through 2015 the modest 13% increase in 2016 offered hope that the huge increases in cases to be investigated was beginning to abate. In 2017 number of incidents reported increased by less than 1% with only two additional cases over the previous year. The number of reported incidents fell for the first time during 2018 and continued to fall in 2019 through 2021. The overall number of PREA investigations fell for fours year in a row to its lowest level since 2014. The number of investigations dropped by 129 cases from 264 to 135 indicating a 49% decrease between 2017 and 2021. The past year saw a small increase of six cases or 4% over 2021. The following graphic indicates the total number of PREA cases reported and investigated during each of the years since the final PREA standards were published in 2012.