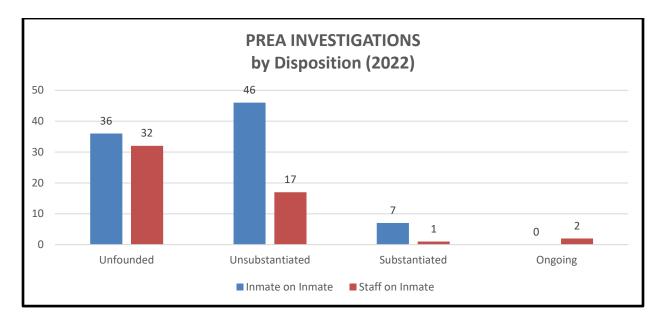

All reported incidents are investigated and receive one of three dispositions. Those dispositions are:

- Unfounded meaning that the incident was investigated and determined not to have occurred.
- *Unsubstantiated* meaning that the incident was investigated and the investigation could not determine whether or not the event actually occurred.

• Substantiated meaning the incident was investigated and found to have occurred.

In some cases, the investigations have not yet been completed and those reports have been indicated accordingly. The following chart summarizes the disposition of investigations reported in 2022:

The Department of Public Safety & Correctional Services collects data associated with each of its facilities and summarizes that information for this annual report. In 2021, five cases were substantiated. In 2022, eight cases were substantiated with two cases still under investigation at the time of this report. Additional information has been provided relating to the relationship between the inmate victim and the alleged suspect or suspects. An average daily population figure has been provided along with a calculation of the number of reported incidents per one hundred inmates to provide an accurate comparison between facilities of varying populations.